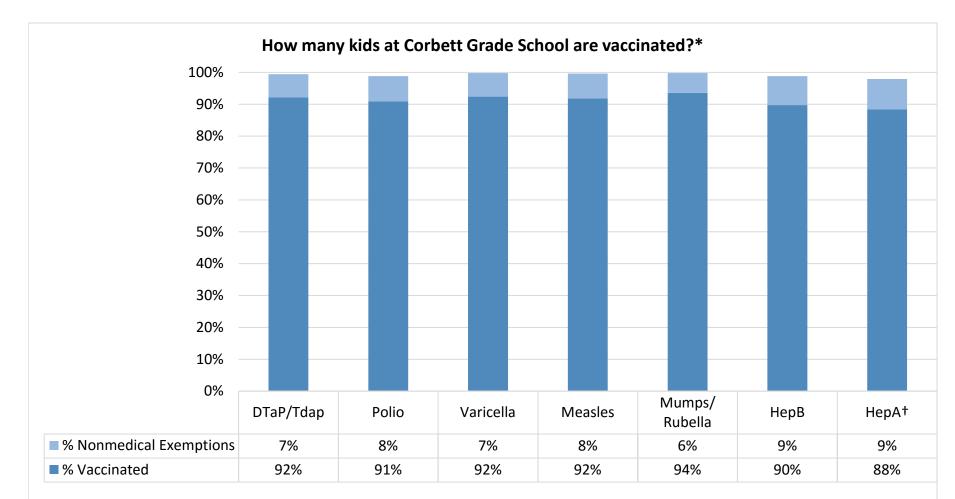

Number of children at the school\*\*: 527

Percent of children with no immunization or exemption record: 0%

Percent of children with a medical exemption for one or more vaccine(s): 0%

\* Not all immunizations are required for all grades. These numbers may not total 100% if some children have medical exemptions, or are incomplete or in process with immunizations but do not need an exemption because they are on schedule.

\*\*There is/are also **0** child(ren) enrolled for whom immunizations are not required to be reported because their records are tracked by another site or they attend fewer than 5 days per year.

<sup>†</sup>Blanks indicate this vaccine was not required in the grades at this school, or this vaccine was required for fewer than 10 children.