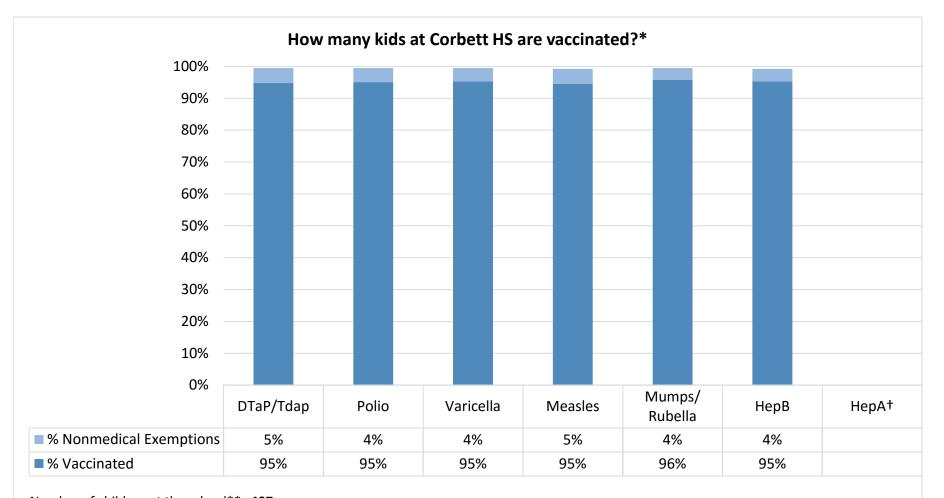

Number of children at the school\*\*: 407

Percent of children with no immunization or exemption record: **0**%

Percent of children with a medical exemption for one or more vaccine(s): 0%

<sup>\*</sup> Not all immunizations are required for all grades. These numbers may not total 100% if some children have medical exemptions, or are incomplete or in process with immunizations but do not need an exemption because they are on schedule.

<sup>\*\*</sup>There is/are also 3 child(ren) enrolled for whom immunizations are not required to be reported because their records are tracked by another site or they attend fewer than 5 days per year.

<sup>†</sup>Blanks indicate this vaccine was not required in the grades at this school, or this vaccine was required for fewer than 10 children.