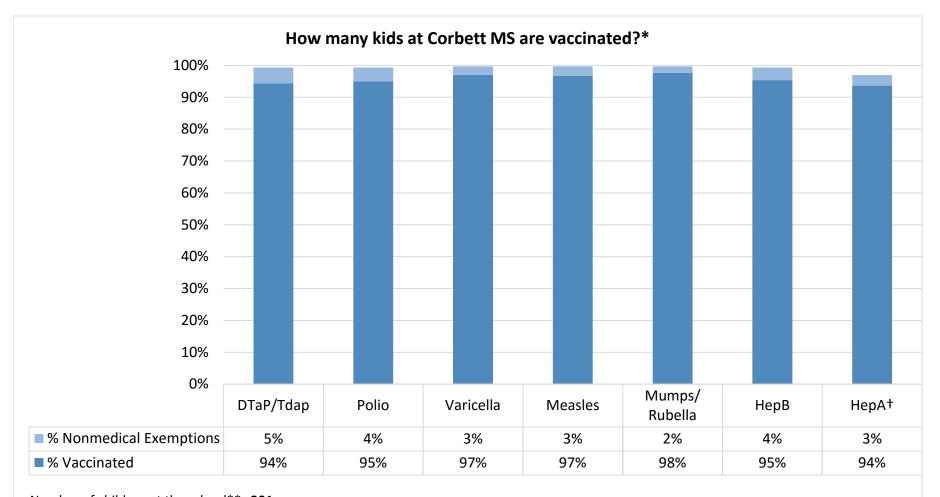

Number of children at the school\*\*: 301

Percent of children with no immunization or exemption record:  ${\bf 0\%}$ 

Percent of children with a medical exemption for one or more vaccine(s): 0%

<sup>\*</sup> Not all immunizations are required for all grades. These numbers may not total 100% if some children have medical exemptions, or are incomplete or in process with immunizations but do not need an exemption because they are on schedule.

<sup>\*\*</sup>There is/are also **99** child(ren) enrolled for whom immunizations are not required to be reported because their records are tracked by another site or they attend fewer than 5 days per year.

<sup>†</sup>Blanks indicate this vaccine was not required in the grades at this school, or this vaccine was required for fewer than 10 children.