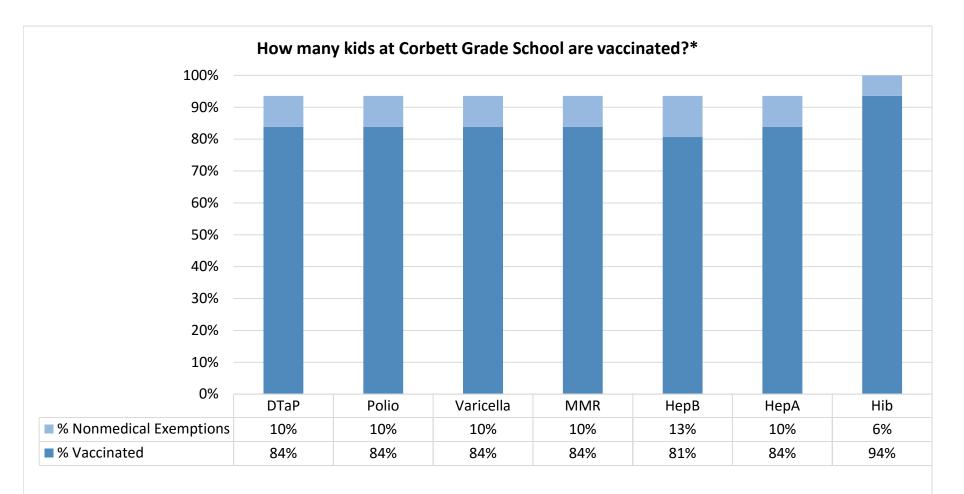

Number of children at the school\*\*: 31

Percent of children with no immunization or exemption record: 6%

Percent of children with a medical exemption for one or more vaccine(s): 0%

<sup>\*</sup> Not all immunizations are required for all grades. These numbers may not total 100% if some children have medical exemptions, or are incomplete or in process with immunizations but do not need an exemption because they are on schedule.