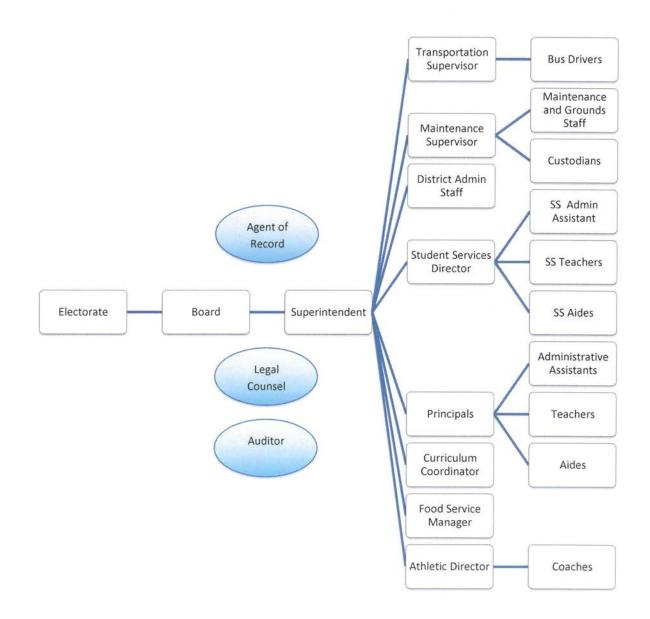

# Corbett School District 39

Code: **CCA** Adopted: 7/18/90 Readopted: 10/16/97, 9/19/07 Orig. Code(s): CCA

# **Organizational Chart**

Classified personnel may be assigned to the following areas by decision of the superintendent and/or building principals.

This page intentionally left blank.

|                      | Sum of FTE |
|----------------------|------------|
| Central              |            |
| ATHLETIC DIR         | 0.19       |
| CURRICULUM COOR      | 0.74       |
| DIR STUDENT SVC      | 1.00       |
| FOOD SERV MGR        | 1.00       |
| HEAD COOK            | 1.00       |
| OFFICE/HEALTH        | 1.00       |
| PRINCIPAL            | 3.00       |
| SUPERINTENDENT       | 1.00       |
| TECHNOLOGY COOR      | 1.00       |
| <b>BUSINESS MNG</b>  | 1.00       |
| EXECUTIVE ASSISTANT  | 1.00       |
| SECRETARY            | 2.80       |
| BUSINESS OFFICE ASST | 1.50       |
| Instruction          |            |
| ED ASST              | 16.22      |
| LICN TEACHER         | 59.21      |
| Maintenance          |            |
| CUSTODIAN            | 4.00       |
| GROUNDSKEEPER        | 1.00       |
| MAINT SUPV           | 1.00       |
| MAINTENANCE II       | 1.00       |
| Transportation       |            |
| BUS DRIVER           | 5.92       |
| TRANSPORT SUPV       | 1.00       |
| Grand Total          | 105.57     |