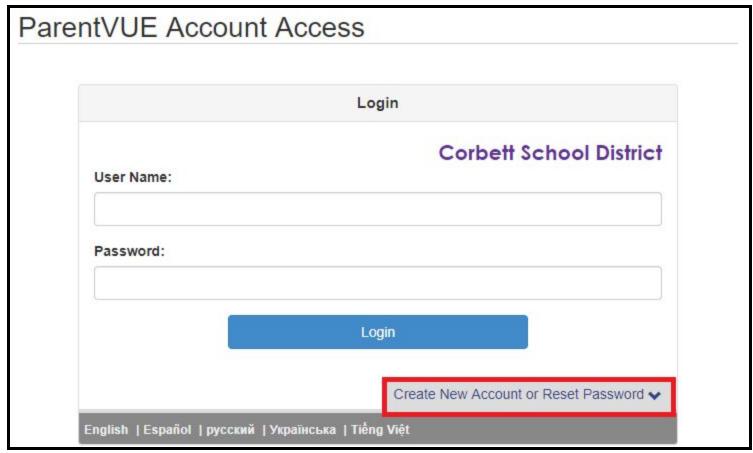

Step Two: Click "I am a parent >"

Step Three: Click "Create New Account or Reset Password"

Step Three: Click "Create New Account or Reset Password"

Step Four: Click "Activate Account"

Step Four: Click "Activate Account"