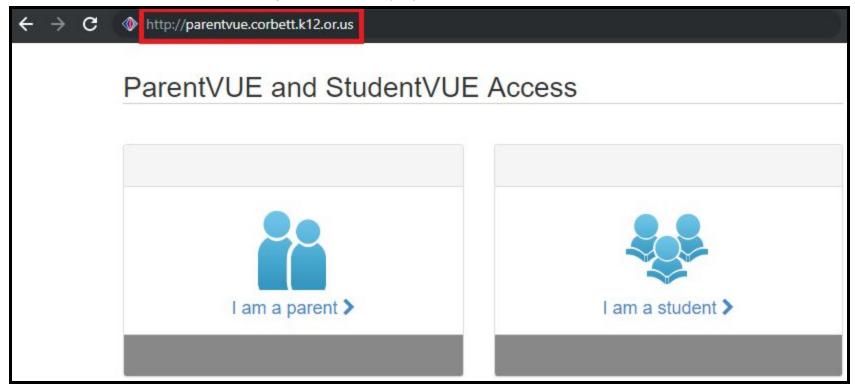

Step One: Go to <a href="http://parentvue.corbett.k12.or.us">http://parentvue.corbett.k12.or.us</a>

Step One: Go to <a href="http://parentvue.corbett.k12.or.us">http://parentvue.corbett.k12.or.us</a>

Step Two: Click "I am a parent >"