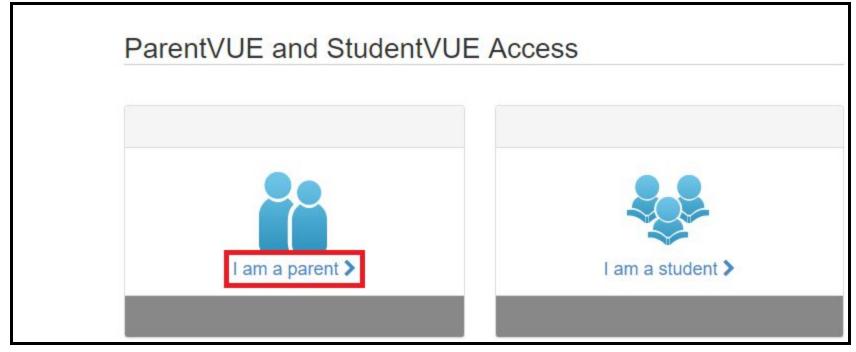

Step Two: Click "I am a parent >"

Step Three: Click "Create New Account or Reset Password"

Step Three: Click "Create New Account or Reset Password"

Step Four: Click "Activate Account"

Step Four: Click "Activate Account"