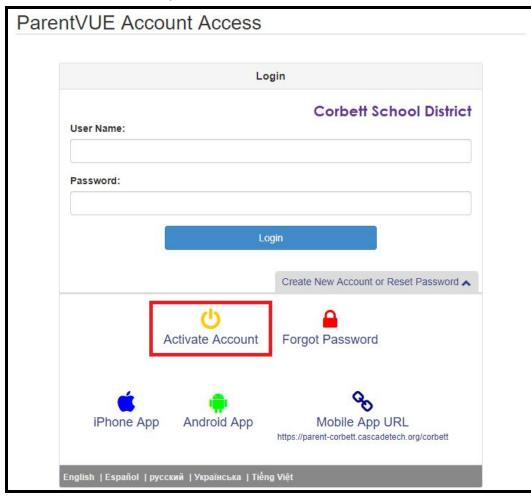

Step Two: Click "I am a parent >"

Step Three: Click "Create New Account or Reset Password"

Step Three: Click "Create New Account or Reset Password"

Step Four: Click "Activate Account"

Step Four: Click "Activate Account"