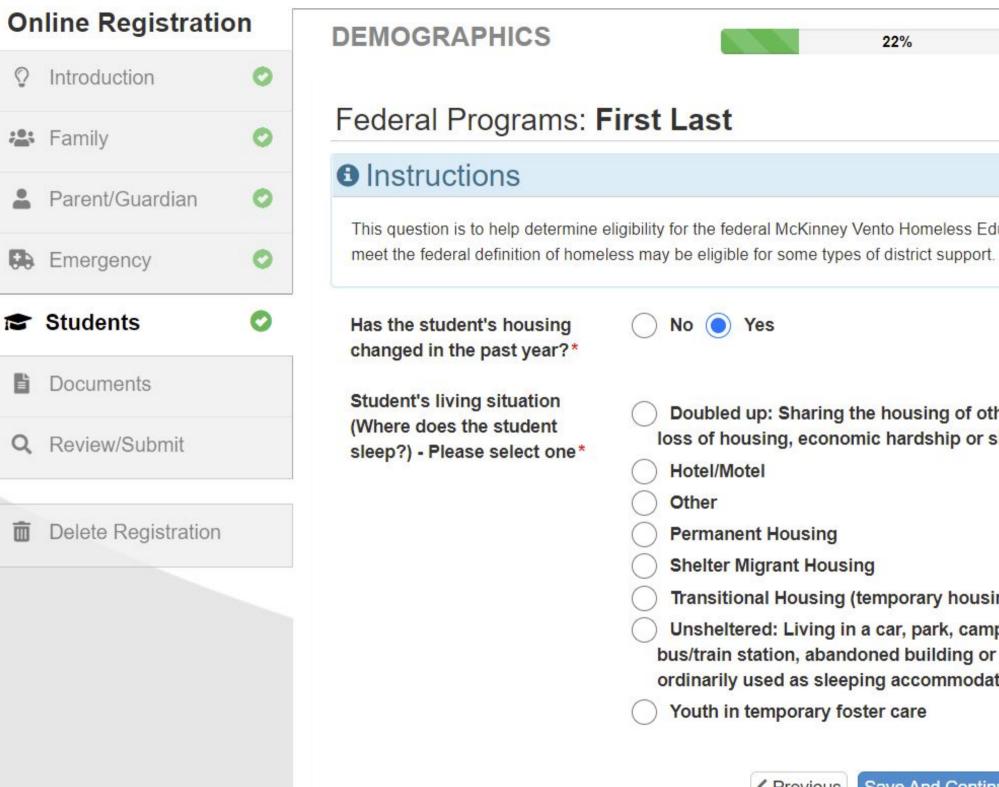

Doubled up: Sharing the housing of other persons due to loss of housing, economic hardship or similar reason

22%

Hotel/Motel

Other

Permanent Housing

Shelter Migrant Housing

Transitional Housing (temporary housing) Unsheltered: Living in a car, park, campsite, trailer park,

bus/train station, abandoned building or other location not ordinarily used as sleeping accommodations

Youth in temporary foster care

#### 2020-2021

This question is to help determine eligibility for the federal McKinney Vento Homeless Education Assistance Program. Students who are found to

| <b>Online Registration</b>                          | ETHNICITY & RACE                                                                                      | 27%                                                                           |
|-----------------------------------------------------|-------------------------------------------------------------------------------------------------------|-------------------------------------------------------------------------------|
| ♀ Introduction                                      | Ethnicity: First Last                                                                                 |                                                                               |
| <ul> <li>Family</li> <li>Parent/Guardian</li> </ul> | Instructions                                                                                          |                                                                               |
| Emergency                                           | These are the federally mandated ethnicity and ra appropriate.                                        | ice categories. All students must be identified as either Hispanic or Non-His |
| 🕿 Students 🛛 🥥                                      | Select One*                                                                                           |                                                                               |
| Documents 0                                         | Provide the following information                                                                     |                                                                               |
| I≡ Review/Submit 🥹                                  | about the student's race:*                                                                            |                                                                               |
|                                                     | <ul> <li>American Indian / Alaskan Native</li> <li>Black / African American</li> <li>White</li> </ul> | <ul> <li>Asian</li> <li>Native Hawaiian / Other Pacific Islander</li> </ul>   |
|                                                     | Indian Education Prog                                                                                 |                                                                               |
|                                                     | Indian Education                                                                                      | a grandparent is a member of a US federally recognized American Ind           |
|                                                     | If yes, please fill in tribe name:                                                                    |                                                                               |
|                                                     | Tribal Community                                                                                      |                                                                               |
|                                                     |                                                                                                       | <pre></pre>                                                                   |
| Privacy                                             |                                                                                                       | Edupoint                                                                      |