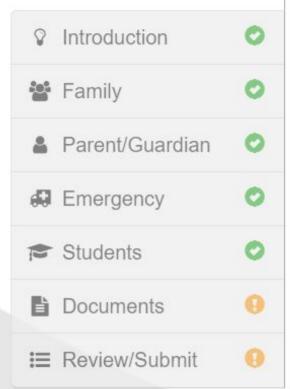

#### **Corbett School District**

Good morning, First Last, 7/14/2019

2019-2020

English | Español | русский | Українська | Tiếng Việt

| 0   | nline Registrat | tion | INTRODUCTIO                     | DN        |         |               |
|-----|-----------------|------|---------------------------------|-----------|---------|---------------|
| 8   | Introduction    | 0    |                                 |           |         |               |
| :e: | Family          | 0    | Student Sur                     | nmary     |         |               |
| *   | Parent/Guardian | 0    | <ul> <li>Information</li> </ul> | n         |         |               |
| đ   | Emergency       | θ    |                                 |           |         |               |
|     | Students        | 0    | First Name                      | Last Name | Grade   | School Ye     |
| B   | Documents       | 0    |                                 |           | Save Ar | nd Continue > |
| :=  | Review/Submit   | 0    |                                 |           |         |               |

English | Español | русский | Українська | Tiếng Việt

English | Español | русский | Українська | Tiếng Việt

Save And Continue >

| Home | Status | My Account | Logout |
|------|--------|------------|--------|
|------|--------|------------|--------|