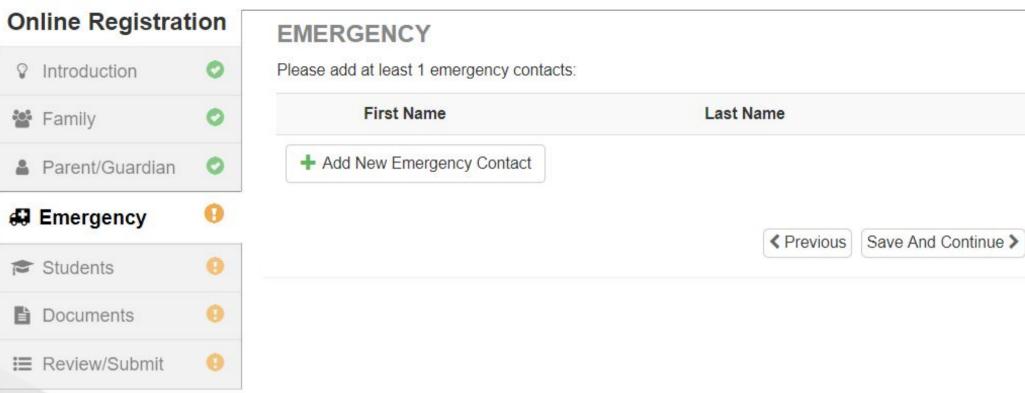

#### EMERGENCY

Please add at least 1 emergency contacts:

| First | Last                     |
|-------|--------------------------|
|       |                          |
|       |                          |
|       | Previous Save And Contin |
|       | ſ                        |