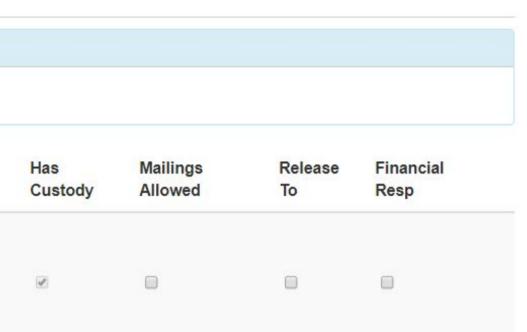

Has Custody: Indicates the parent/guardian has legal custody of the student.

Mailings Allowed: Indicates the parent/guardian may receive mailings regarding the student. Release To: Indicates the school may release the student to the parent/guardian.

Financial Resp.: Indicates the parent/guardian is financially responsible for the student.

| H | Home | Status | My Account | Logout |
|---|------|--------|------------|--------|
|   |      |        |            |        |