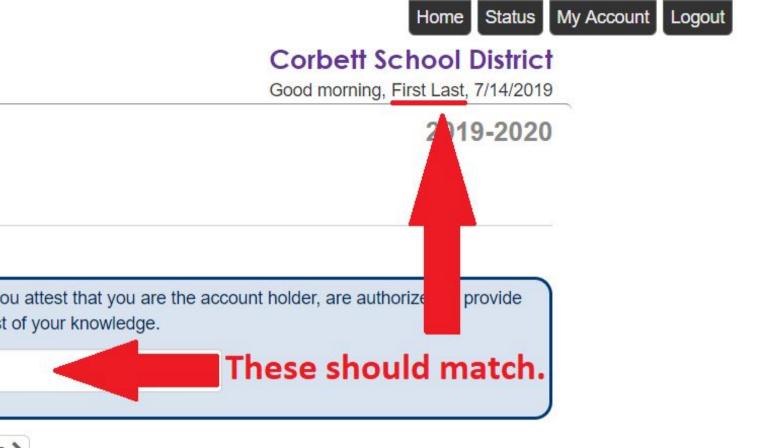

#### **Corbett School District**

Good morning, First Last, 7/14/2019

2019-2020

English | Español | русский | Українська | Tiếng Việt

| 0   | nline Registrat | tion | INTRODUCTIO                     | DN        |         |               |
|-----|-----------------|------|---------------------------------|-----------|---------|---------------|
| 8   | Introduction    | 0    |                                 |           |         |               |
| :e: | Family          | 0    | Student Sur                     | nmary     |         |               |
| *   | Parent/Guardian | 0    | <ul> <li>Information</li> </ul> | n         |         |               |
| đ   | Emergency       | θ    |                                 |           |         |               |
|     | Students        | 0    | First Name                      | Last Name | Grade   | School Ye     |
| B   | Documents       | 0    |                                 |           | Save Ar | nd Continue > |
| :=  | Review/Submit   | 0    |                                 |           |         |               |

#### **Corbett School District**

Good morning, First Last, 7/14/2019