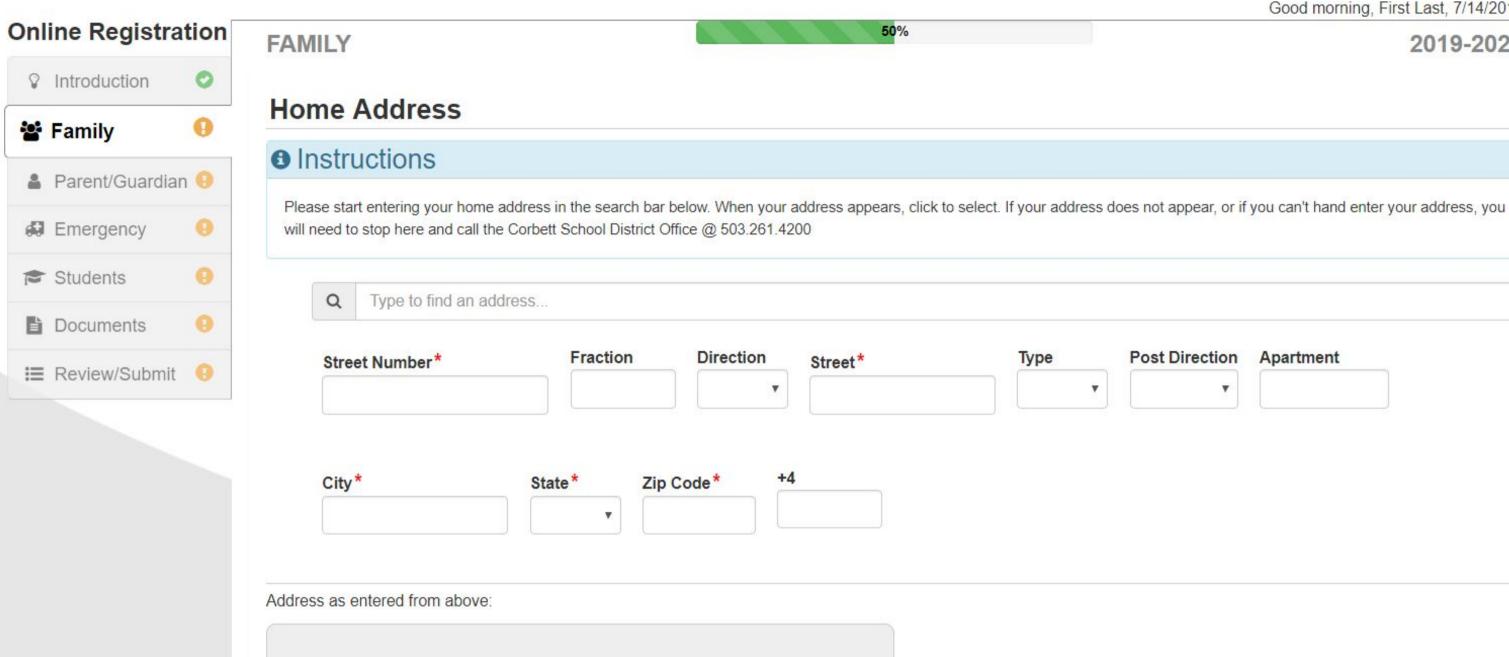

#### 2019-2020

| Туре |   | Post Direction | Apartment |
|------|---|----------------|-----------|
|      | ۲ | •              |           |

English | Español | русский | Українська | Tiếng Việt

| <b>Online Registra</b> | tion | FAMILY                          |                                                                 |                       | 10                                                | 0%                             |                      | 0000 010                | 201                | 9-20      |
|------------------------|------|---------------------------------|-----------------------------------------------------------------|-----------------------|---------------------------------------------------|--------------------------------|----------------------|-------------------------|--------------------|-----------|
| ♀ Introduction         | 0    |                                 |                                                                 |                       |                                                   |                                |                      |                         |                    |           |
| 🖀 Family               | 0    | Mail Addres                     |                                                                 |                       |                                                   |                                |                      |                         |                    |           |
| Parent/Guardiar        | n 🔒  | <ul> <li>Instruction</li> </ul> | IS                                                              |                       |                                                   |                                |                      |                         |                    |           |
| B Emergency            | 0    |                                 | your home address in the sea<br>e and call the Corbett School D |                       |                                                   | rs, click to select. If your a | address does not app | bear, or if you can't h | and enter your add | ress, you |
| Students               | 0    | Mail address is t               | the same as home address                                        |                       |                                                   |                                |                      |                         |                    |           |
| Documents              | 0    | - OR -                          | the same as nome address                                        |                       |                                                   |                                |                      |                         |                    |           |
| I≡ Review/Submit       | 0    | Q Type to                       | o find an address                                               |                       |                                                   |                                |                      |                         |                    |           |
|                        |      | PO Box Str                      | reet Number* State*                                             | Fraction<br>Zip Code* | Direction •                                       | Street*                        | Type<br>•            | Post Direction          | Apartment          |           |
| ivacy                  |      |                                 |                                                                 | Eat                   | <previous sav<br="">upoint<sup>®</sup></previous> | ve And Continue >              |                      |                         | English   Españo   |           |