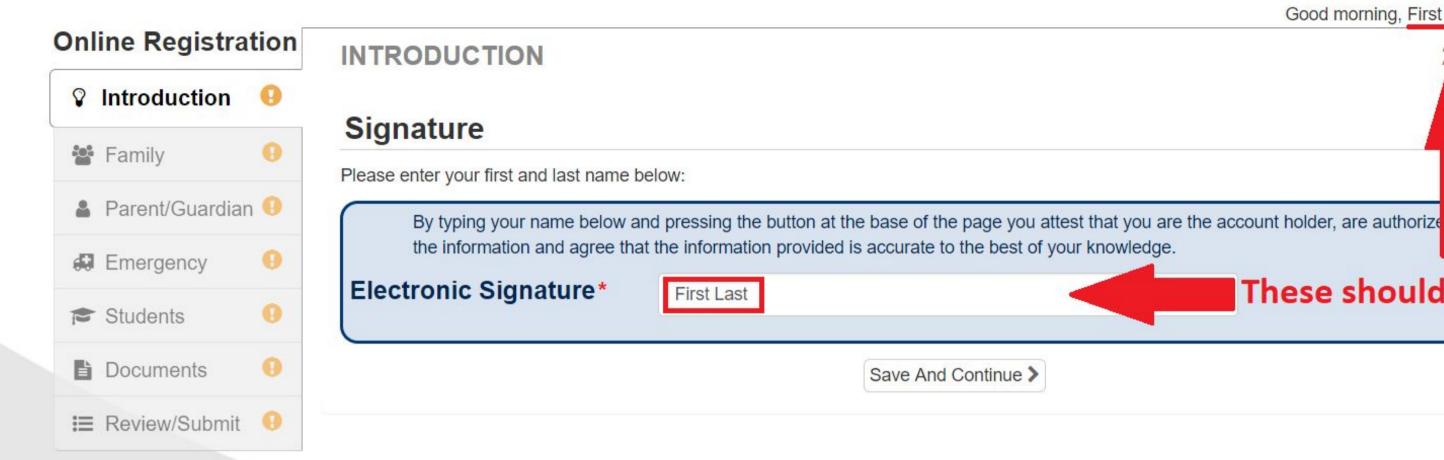

#### **Corbett School District**

Good morning, First Last, 7/14/2019

2019-2020

English | Español | русский | Українська | Tiếng Việt

| 0   | nline Registrat | tion | INTRODUCTIO                     | DN        |         |               |
|-----|-----------------|------|---------------------------------|-----------|---------|---------------|
| 8   | Introduction    | 0    |                                 |           |         |               |
| :e: | Family          | 0    | Student Sur                     | nmary     |         |               |
| *   | Parent/Guardian | 0    | <ul> <li>Information</li> </ul> | n         |         |               |
| đ   | Emergency       | θ    |                                 |           |         |               |
|     | Students        | 0    | First Name                      | Last Name | Grade   | School Ye     |
| B   | Documents       | 0    |                                 |           | Save Ar | nd Continue > |
| :=  | Review/Submit   | 0    |                                 |           |         |               |